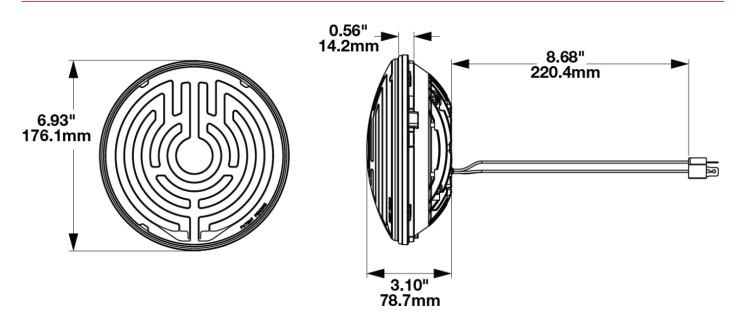

## Thomas Built Bus 7inch Headlight Mounting Kit

### **PRODUCT INFORMATION**

| Description |
|-------------|
|-------------|

Shape Mounting Hardware Description Retrofits Product Weight Shipping Weight Thomas Built Bus 7inch Headlight Mounting Kit Round (x3) M8-1.25 x 25 M8 Bolt and Nylon Lock Nut Thomas Built EFX bus headlights 2.00 lbs / 0.91 kgs 2.00 lbs / 0.91 kgs





#### **PRODUCT DIMENSIONS**





# Thomas Built Bus 7inch Headlight Mounting Kit

### **APPLICATIONS**



### **PRODUCT WARNINGS**

For California residents:

**WARNING:** Cancer and reproductive harm - <u>www.P65Warnings.ca.gov</u>.

AVERTISSEMENT: Cancer et effet nocif sur la reproduction - <u>www.P65Warnings.ca.gov</u>.

### **SUITS THESE PRODUCTS**



7" Round Shallow LED Headlights LED Headlights -Model 8730 Shallow 7" Round