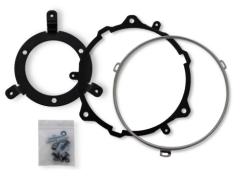

## Thomas Built Bus 7inch Headlight Mounting Kit

### **PRODUCT INFORMATION**

| Description |
|-------------|
|-------------|

Shape Mounting Hardware Description Retrofits Product Weight Shipping Weight Thomas Built Bus 7inch Headlight Mounting Kit Round (x3) M8-1.25 x 25 M8 Bolt and Nylon Lock Nut Thomas Built EFX bus headlights 2.00 lbs / 0.91 kgs 2.00 lbs / 0.91 kgs